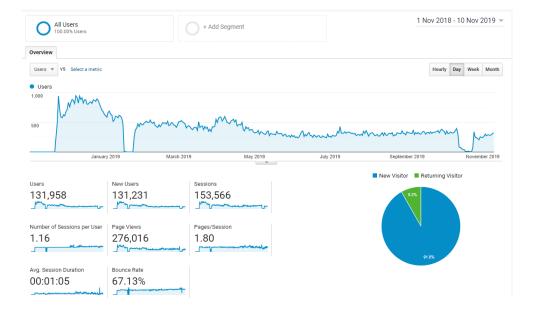

| All Users<br>100.00% Users                                                    |                                                      | + Add Segment                               |              | 1 Nov 20              | 18 - 10 Nov 201 |
|-------------------------------------------------------------------------------|------------------------------------------------------|---------------------------------------------|--------------|-----------------------|-----------------|
| Overview                                                                      |                                                      |                                             |              |                       |                 |
| Users 👻 VS Select a me                                                        | tric                                                 |                                             |              | Hour                  | ly Day Week Mo  |
| Users                                                                         |                                                      |                                             |              |                       |                 |
| 1,000                                                                         |                                                      |                                             |              |                       |                 |
|                                                                               | <b>A</b>                                             |                                             |              |                       |                 |
| 500                                                                           |                                                      |                                             |              |                       |                 |
|                                                                               | my mil                                               | muthow when a solo                          | a month      | <b>W</b>              |                 |
| 1 million                                                                     |                                                      | · · · · · · · · · · · · · · · · · · ·       | many many of | wwwwwww               | m m             |
|                                                                               |                                                      | March 2019 May 2019                         | July 2019    | September 2019        | November        |
|                                                                               |                                                      |                                             |              |                       |                 |
| Ja                                                                            | inuary 2019                                          | March 2019                                  | July 2019    | September 2019        | Hovember 2      |
| 3                                                                             | nuary 2019                                           |                                             | July 2019    | New Visitor Returning |                 |
| Users                                                                         | New Users                                            |                                             | July 2019    |                       |                 |
|                                                                               |                                                      | · •                                         | July 2019    |                       |                 |
| Users                                                                         | New Users                                            | Sessions                                    | 3uiy 2019    |                       |                 |
| <sup>Users</sup><br>85,448                                                    | New Users                                            | Sessions                                    | July 2019    |                       |                 |
| <sup>Users</sup><br>85,448                                                    | New Users<br>86,072                                  | Sessions                                    | July 2019    |                       |                 |
| Users<br>85,448                                                               | New Users<br>86,072                                  | Sessions<br>94,139<br>Pages/Session         | July 2019    |                       |                 |
| Users<br>85,448                                                               | New Users<br>86,072                                  | Sessions<br>94,139                          | JUY 2019     |                       |                 |
| Users<br>85,448                                                               | New Users<br>86,072                                  | Sessions<br>94,139<br>Pages/Session         | JUY 2019     |                       |                 |
| Users<br>85,448<br>Mumber of Sessions per U:<br>1.10                          | New Users<br>86,072                                  | Sessions<br>94,139<br>Pages/Session<br>1.59 |              | New Visitor Returning |                 |
| Users<br>85,448<br>Number of Sessions per U:<br>1.10<br>Avg. Session Duration | New Users<br>86,072<br>949<br>149,725<br>80unce Rate | Sessions<br>94,139<br>Pages/Session<br>1.59 |              | New Visitor Returning |                 |
| Users<br>85,448<br>Mumber of Sessions per U:<br>1.10                          | New Users<br>86,072<br>Page Views<br>149,725         | Sessions<br>94,139<br>Pages/Session<br>1.59 | term wel     | New Visitor Returning |                 |

| All Users<br>100.00% Users                                         |                                                              | + Add Segment                   |           | 1 Nov 201                               | 8 - 10 Nov 2019 🔻 |
|--------------------------------------------------------------------|--------------------------------------------------------------|---------------------------------|-----------|-----------------------------------------|-------------------|
| Overview                                                           |                                                              |                                 |           |                                         |                   |
| Users 🔻 VS Select a me                                             | tric                                                         |                                 |           | Hourly                                  | Day Week Month    |
| Users                                                              |                                                              |                                 |           |                                         |                   |
| 1,500                                                              |                                                              |                                 |           |                                         |                   |
| 500 Mm                                                             | inuary 2019 March                                            | 2019 May 2019                   | July 2019 | September 2019                          | November 2019     |
|                                                                    |                                                              | <b>.</b>                        |           |                                         |                   |
|                                                                    |                                                              |                                 |           | New Visitor 🛛 🔳 Returning               | Visitor           |
| Jsers                                                              | New Users                                                    | Sessions                        |           |                                         |                   |
|                                                                    | New Users<br>75,883                                          | Sessions<br>86,297              |           | 8.9%                                    |                   |
| Jsers<br>74,825                                                    | 75,883                                                       | 86,297                          |           | 0.9%                                    |                   |
| 14,825                                                             | 75,883                                                       | 86,297                          |           | A 95<br>New Victor<br>74.523 Users (83. | 56)               |
| 74,825<br>Jumber of Sessions per U<br>1.15<br>Wg. Session Duration | 75,883<br>ser Page Views<br>178,085<br>Bounce Rate           | 86,297<br>Pages/Session<br>2.06 |           | Nev Vision                              | 16)               |
| 74,825                                                             | 75,883<br>ser Page Views<br>178,085<br>Bounce Rate<br>63.80% | 86,297<br>Pages/Session<br>2.06 |           | Nev Vision                              | 15)               |