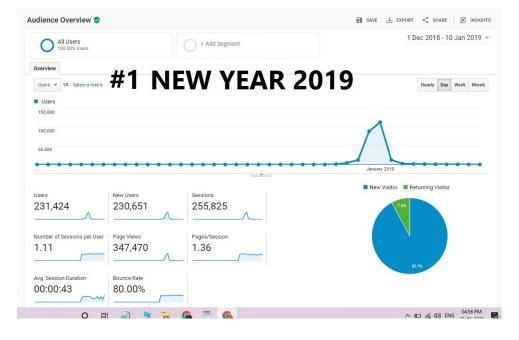

## Screenshots of Google Analytics (Some of my projects)

|            | Home                             | All Users                                 |             | + Add Segment |                     | 1 Feb 2019 - 13 Sep 2019 -    |
|------------|----------------------------------|-------------------------------------------|-------------|---------------|---------------------|-------------------------------|
| ► ##       | Customisation                    |                                           |             |               |                     |                               |
| REPOI      | RTS                              | Overview                                  |             |               |                     |                               |
| • 🕓        | Real-time                        | Users 👻 VS Select a metric                |             |               |                     | Hourly Day Week Month         |
| - <u>+</u> | Audience                         | <ul> <li>Users</li> <li>15,000</li> </ul> |             |               |                     |                               |
|            | Overview                         |                                           |             |               |                     |                               |
|            | Active Users                     | 10,000                                    |             |               |                     | Mummum                        |
|            | Lifetime Value <sup>BETA</sup>   | 5.000                                     |             |               | ~~~~~               |                               |
|            | Cohort Analysis                  | 5,000                                     |             |               | V                   |                               |
|            | Audiences                        | March 2019                                | April 2019  | May 2019      | June 2019 July 2019 | August 2019 September 2019    |
|            | User Explorer                    |                                           |             |               |                     | New Visitor Returning Visitor |
|            | <ul> <li>Demographics</li> </ul> | Users                                     | New Users   | Sessions      |                     |                               |
|            | Interests                        | 1,121,977                                 | 1,124,380   | 1,360,677     | -                   | 11.45                         |
|            | ▶ Geo                            |                                           |             |               |                     |                               |
|            | ▶ Behaviour                      | Number of Sessions per User               | Page Views  | Pages/Session |                     |                               |
|            |                                  | 1.21                                      | 2,785,541   | 2.05          |                     |                               |
| °2,        | Attribution BETA                 |                                           |             |               |                     | 80.0%                         |
| Q          | Discover                         | Avg. Session Duration                     | Bounce Rate |               |                     |                               |
| \$         | Admin                            | 00:01:42                                  | 61.62%      | <u>1. L</u>   | ONG TER             | <u>AM WEBSITE</u>             |
|            |                                  |                                           |             |               |                     |                               |