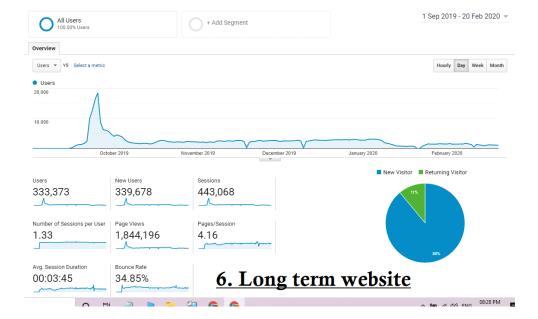

| All Users<br>100.00% Users                                                    |                                                      | + Add Segment                               |              | 1 Nov 20              | 18 - 10 Nov 201 |
|-------------------------------------------------------------------------------|------------------------------------------------------|---------------------------------------------|--------------|-----------------------|-----------------|
| Overview                                                                      |                                                      |                                             |              |                       |                 |
| Users 👻 VS Select a me                                                        | tric                                                 |                                             |              | Hour                  | ly Day Week Mo  |
| Users                                                                         |                                                      |                                             |              |                       |                 |
| 1,000                                                                         |                                                      |                                             |              |                       |                 |
|                                                                               | <b>A</b>                                             |                                             |              |                       |                 |
| 500                                                                           |                                                      |                                             |              |                       |                 |
|                                                                               | my mil                                               | muthow when a solo                          | a month      | <b>W</b>              |                 |
| 1 million                                                                     |                                                      | · · · · · · · · · · · · · · · · · · ·       | many many of | wwwwwww               | m m             |
|                                                                               |                                                      | March 2019 May 2019                         | July 2019    | September 2019        | November        |
|                                                                               |                                                      |                                             |              |                       |                 |
| Ja                                                                            | inuary 2019                                          | March 2019                                  | July 2019    | September 2019        | Hovember 2      |
| 3                                                                             | nuary 2019                                           |                                             | July 2019    | New Visitor Returning |                 |
| Users                                                                         | New Users                                            |                                             | July 2019    |                       |                 |
|                                                                               |                                                      | · •                                         | July 2019    |                       |                 |
| Users                                                                         | New Users                                            | Sessions                                    | 3uiy 2019    |                       |                 |
| <sup>Users</sup><br>85,448                                                    | New Users                                            | Sessions                                    | July 2019    |                       |                 |
| <sup>Users</sup><br>85,448                                                    | New Users<br>86,072                                  | Sessions                                    | July 2019    |                       |                 |
| Users<br>85,448                                                               | New Users<br>86,072                                  | Sessions<br>94,139<br>Pages/Session         | July 2019    |                       |                 |
| Users<br>85,448                                                               | New Users<br>86,072                                  | Sessions<br>94,139                          | JUY 2019     |                       |                 |
| Users<br>85,448                                                               | New Users<br>86,072                                  | Sessions<br>94,139<br>Pages/Session         | JUY 2019     |                       |                 |
| Users<br>85,448<br>Mumber of Sessions per U:<br>1.10                          | New Users<br>86,072                                  | Sessions<br>94,139<br>Pages/Session<br>1.59 |              | New Visitor Returning |                 |
| Users<br>85,448<br>Number of Sessions per U:<br>1.10<br>Avg. Session Duration | New Users<br>86,072<br>949<br>149,725<br>80unce Rate | Sessions<br>94,139<br>Pages/Session<br>1.59 |              | New Visitor Returning |                 |
| Users<br>85,448<br>Mumber of Sessions per U:<br>1.10                          | New Users<br>86,072<br>Page Views<br>149,725         | Sessions<br>94,139<br>Pages/Session<br>1.59 | term wel     | New Visitor Returning |                 |

| All Users<br>100.00% Users                                         |                                                              | + Add Segment                   |           | 1 Nov 201                               | 8 - 10 Nov 2019 🔻 |
|--------------------------------------------------------------------|--------------------------------------------------------------|---------------------------------|-----------|-----------------------------------------|-------------------|
| Overview                                                           |                                                              |                                 |           |                                         |                   |
| Users 🔻 VS Select a me                                             | tric                                                         |                                 |           | Hourly                                  | Day Week Month    |
| Users                                                              |                                                              |                                 |           |                                         |                   |
| 1,500                                                              |                                                              |                                 |           |                                         |                   |
| 500 Mm                                                             | inuary 2019 March                                            | 2019 May 2019                   | July 2019 | September 2019                          | November 2019     |
|                                                                    |                                                              | <b>.</b>                        |           |                                         |                   |
|                                                                    |                                                              |                                 |           | New Visitor 🛛 🔳 Returning               | Visitor           |
| Jsers                                                              | New Users                                                    | Sessions                        |           |                                         |                   |
|                                                                    | New Users<br>75,883                                          | Sessions<br>86,297              |           | 8.9%                                    |                   |
| Jsers<br>74,825                                                    | 75,883                                                       | 86,297                          |           | 0.9%                                    |                   |
| 14,825                                                             | 75,883                                                       | 86,297                          |           | A 95<br>New Victor<br>74.523 Users (83. | 56)               |
| 74,825<br>Jumber of Sessions per U<br>1.15<br>Wg. Session Duration | 75,883<br>ser Page Views<br>178,085<br>Bounce Rate           | 86,297<br>Pages/Session<br>2.06 |           | Nev Vision                              | 16)               |
| 74,825                                                             | 75,883<br>ser Page Views<br>178,085<br>Bounce Rate<br>63.80% | 86,297<br>Pages/Session<br>2.06 |           | Nev Vision                              | 15)               |