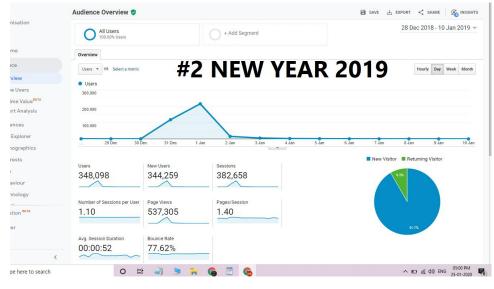

## Screenshots of Google Analytics (Some of my projects)

|            | Home                             | All Users                                 |             | + Add Segment |                     | 1 Feb 2019 - 13 Sep 2019 -    |
|------------|----------------------------------|-------------------------------------------|-------------|---------------|---------------------|-------------------------------|
| ► ##       | Customisation                    |                                           |             |               |                     |                               |
| REPOI      | RTS                              | Overview                                  |             |               |                     |                               |
| • 🕓        | Real-time                        | Users 👻 VS Select a metric                |             |               |                     | Hourly Day Week Month         |
| - <u>+</u> | Audience                         | <ul> <li>Users</li> <li>15,000</li> </ul> |             |               |                     |                               |
|            | Overview                         |                                           |             |               |                     |                               |
|            | Active Users                     | 10,000                                    |             |               |                     | Mummum                        |
|            | Lifetime Value <sup>BETA</sup>   | 5.000                                     |             |               | ~~~~~               |                               |
|            | Cohort Analysis                  | 5,000                                     |             |               | V                   |                               |
|            | Audiences                        | March 2019                                | April 2019  | May 2019      | June 2019 July 2019 | August 2019 September 2019    |
|            | User Explorer                    |                                           |             |               |                     | New Visitor Returning Visitor |
|            | <ul> <li>Demographics</li> </ul> | Users                                     | New Users   | Sessions      |                     |                               |
|            | Interests                        | 1,121,977                                 | 1,124,380   | 1,360,677     | -                   | 11.45                         |
|            | ▶ Geo                            |                                           |             |               |                     |                               |
|            | ▶ Behaviour                      | Number of Sessions per User               | Page Views  | Pages/Session |                     |                               |
|            |                                  | 1.21                                      | 2,785,541   | 2.05          |                     |                               |
| °2,        | Attribution BETA                 |                                           |             |               |                     | 80.0%                         |
| Q          | Discover                         | Avg. Session Duration                     | Bounce Rate |               |                     |                               |
| \$         | Admin                            | 00:01:42                                  | 61.62%      | <u>1. L</u>   | ONG TER             | <u>AM WEBSITE</u>             |
|            |                                  |                                           |             |               |                     |                               |