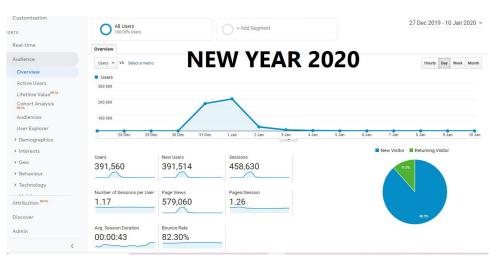

| Users VS Select a metric<br>Users 500 |                                         |               |                     | Hourly Day Week             |
|---------------------------------------|-----------------------------------------|---------------|---------------------|-----------------------------|
| Users                                 |                                         |               |                     | Hourly Day Week             |
|                                       |                                         |               |                     | Houry Day Week              |
| 500                                   |                                         |               |                     |                             |
|                                       |                                         |               |                     | man                         |
| 000                                   |                                         |               | $\sim$              |                             |
| 0,0                                   | ~~~~~~~~~~~~~~~~~~~~~~~~~~~~~~~~~~~~~~~ |               | 1 mil               |                             |
|                                       |                                         |               | V                   |                             |
| Octo                                  | ober 2019                               | November 2019 | December 2019       | January 2020                |
|                                       |                                         |               | New                 | Visitor 📕 Returning Visitor |
|                                       | New Users                               | Sessions      |                     |                             |
| 9,753                                 | 79,977                                  | 89,546        |                     | 0.9%                        |
|                                       | Jan /                                   | Jan /         |                     |                             |
| umber of Sessions per User            | Page Views                              | Pages/Session |                     |                             |
|                                       | 177,660                                 | 1.98          |                     |                             |
| .12                                   | 177,000                                 | 1.90          |                     |                             |
|                                       |                                         |               |                     | 93.1%                       |
| vg. Session Duration                  | Bounce Rate                             | 0 1           | , 1.                |                             |
| 0:01:10                               | 58.94%                                  | <b>2. lon</b> | <u>g term websi</u> | te                          |
| man May man                           |                                         |               |                     |                             |